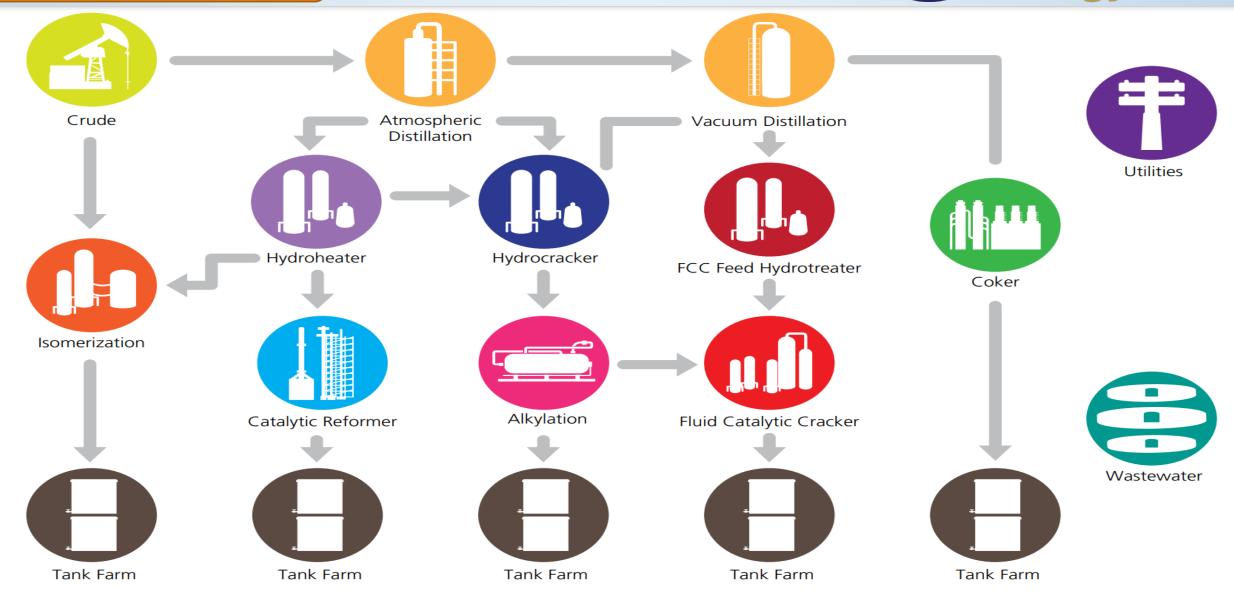

### Refinery Overview

# COMPANY OVERVIEW

BOLTAS ENERGY has been engineering and constructing

refinery for over the years, with focus of continuous

innovation. We can offer the total package for your

refinery, including Feasibility Study, Front End

Engineering Design, Detail Engineering, Procurement,

Construction, Start-up Assistance, and

laintenance/Inspection service.

offer also includes process technologies to meet

ur environment requirements and to improve refinery