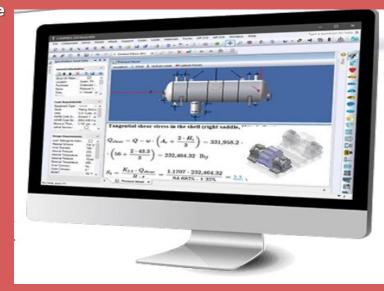

#### PRESSURE VESSELS AND TANKS

Boltas Energy provides genius solutions worldwide for tank storage facilities. Beginning

from the tendering phase up to the test and commissioning of

such facilities.

- Oil and Gas
- Petrochemical
- Petroleum,
- Bulk Storage
- Chemical
- Pharmaceutical
- Water
- Wastewater Treatment
- Utility industry sectors ranging from simple storage pressure vessels to complex manifolds.